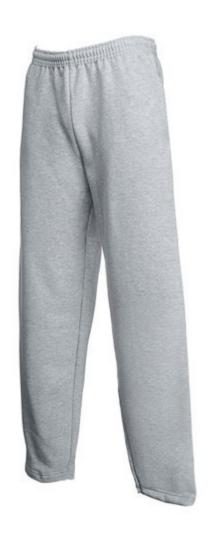

# FRUIT OF THE LOOM, CLASSIC OPEN HEM JOG PANTS, FLAT TRACKSUIT, ASH GRAY, XL

#### **Colors**

Fruit of the Loom, Classic Open Hem Jog Pants, Flat Tracksuit, Ash Gray, XL. Tracksuit 80% cotton, 20% polyester. Straight cut, open leggings for sports activities. Branding: flex, flock, embroidery